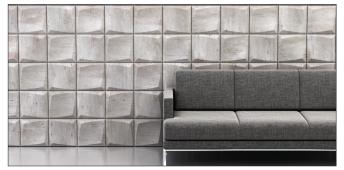

fe with crisp, versatile shapes in a stunning collection of finishes, including rich woodgrains, textured solids, metals and concrete. Each lightweight tile is fully finished making for quick and easy installation; for custom colors, a paintable option is also available. Kuvio takes it's name from the Finnish word for pattern, alluding to a key feature of this beautiful wall tile - each of the seven tile shapes can be laid out in a multitude of patterns, allowing for design flexibility and designer creativity.

## KUVIO // SHAPES



**PEAK** 12" × 1.45"



**SLIDE** 12" x 10.392" x 1.45"



TWIST 20" x 4.975" x 1.45"



**POINT** 17.32" x 12" x 1.45"



**CURVE** 20" × 4.975" × 1.45"



**DIVE** 12" x 12" x 1.45"



**ROLL** 10" x 11.54" x 1.45"





Dive / Concrete Finish / Star Pattern