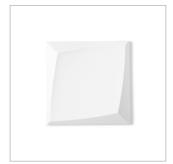

## KUVIO // SHAPES

**PEAK** 12" × 1.45"

**SLIDE** 12" x 10.392" x 1.45"

TWIST 20" x 4.975" x 1.45"

**POINT** 17.32" x 12" x 1.45"

**CURVE** 20" × 4.975" × 1.45"

**DIVE** 12" x 12" x 1.45"

**ROLL** 10" x 11.54" x 1.45"

Dive / Concrete Finish / Star Pattern