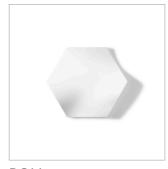

## KUVIO // SHAPES

**PEAK** 12" × 1.45"

**SLIDE** 12" x 10.392" x 1.45"

TWIST 20" x 4.975" x 1.45"

**POINT** 17.32" x 12" x 1.45"

**CURVE** 20" × 4.975" × 1.45"

**DIVE** 12" x 12" x 1.45"

**ROLL** 10" x 11.54" x 1.45"