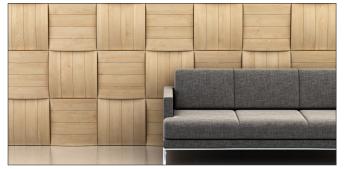

**Lumi**cor. KUVIO

New ideas are taking shape at Lumicor with the introduction of Kuvio, a lively collection of dimensional geometric wall tiles. Kuvio by Lumicor brings pattern to life with crisp, versatile shapes in a stunning collection of finishes, including rich woodgrains, textured solids, metals and concrete. Each lightweight tile is fully finished making for quick and easy installation; for custom colors, a paintable option is also available. Kuvio takes it's name from the Finnish word for pattern, alluding to a key feature of this beautiful wall tile - each of the seven tile shapes can be laid out in a multitude of patterns, allowing for design flexibility and designer creativity.

## KUVIO // SHAPES

**PEAK** 12" × 1.45"

**SLIDE** 12" x 10.392" x 1.45"

TWIST 20" x 4.975" x 1.45"

**POINT** 17.32" x 12" x 1.45"

**CURVE** 20" × 4.975" × 1.45"

**DIVE** 12" x 12" x 1.45"

**ROLL** 10" x 11.54" x 1.45"