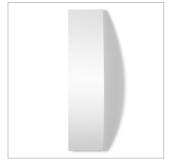

## KUVIO // SHAPES

**PEAK** 12" × 1.45"

**SLIDE** 12" x 10.392" x 1.45"

TWIST 20" x 4.975" x 1.45"

**POINT** 17.32" x 12" x 1.45"

**CURVE** 20" × 4.975" × 1.45"

**DIVE** 12" x 12" x 1.45"

**ROLL** 10" x 11.54" x 1.45"